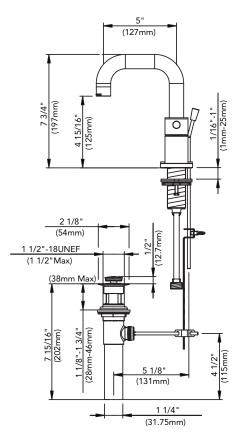

## TWO-HANDLE WIDESPREAD LAVATORY FAUCET

## **Product Codes:**

DELAN2HWSLFCP (polished chrome)
DELAN2HWSLFBN (brushed nickel)

- Solid brass construction
- 6 to 12 installation spread
- Quarter-turn ceramic disc cartridge
- Brass pop-up drain assembly
- 1/2 IPS connections
- Installation, operating, care and maintenance instructions included
- Lifetime limited warranty
- Meets ANSI: A112.18.1M
- NSF/ANSI Std. 61 compliant
- cUPC/IAPMO listed
- ADA compliant

## **Product Codes:**

DELAN2HWSLFCP (polished chrome)
DELAN2HWSLFBN (brushed nickel)