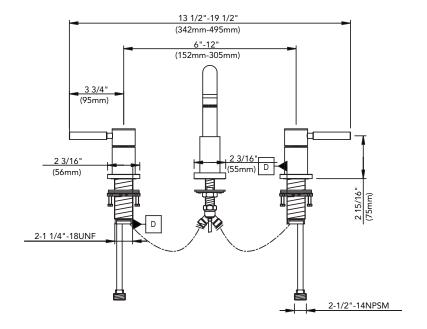

## TWO-HANDLE WIDESPREAD LAVATORY FAUCET

## **Product Codes:**

DELAN2HWSLFCP (polished chrome)
DELAN2HWSLFBN (brushed nickel)

- Solid brass construction
- 6 to 12 installation spread
- Quarter-turn ceramic disc cartridge
- Brass pop-up drain assembly
- 1/2 IPS connections
- Installation, operating, care and maintenance instructions included
- Lifetime limited warranty
- Meets ANSI: A112.18.1M
- NSF/ANSI Std. 61 compliant
- cUPC/IAPMO listed
- ADA compliant

## **Product Codes:**

DELAN2HWSLFCP (polished chrome)
DELAN2HWSLFBN (brushed nickel)