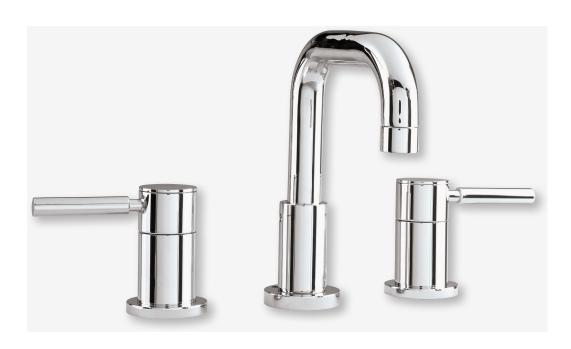

## TWO-HANDLE WIDESPREAD LAVATORY FAUCET

## **Product Codes:**

DELAN2HWSLFCP (polished chrome)
DELAN2HWSLFBN (brushed nickel)

- Solid brass construction
- 6 to 12 installation spread
- Quarter-turn ceramic disc cartridge
- Brass pop-up drain assembly
- 1/2 IPS connections
- Installation, operating, care and maintenance instructions included
- Lifetime limited warranty
- Meets ANSI: A112.18.1M
- NSF/ANSI Std. 61 compliant
- cUPC/IAPMO listed
- ADA compliant

## **Product Codes:**

DELAN2HWSLFCP (polished chrome)
DELAN2HWSLFBN (brushed nickel)