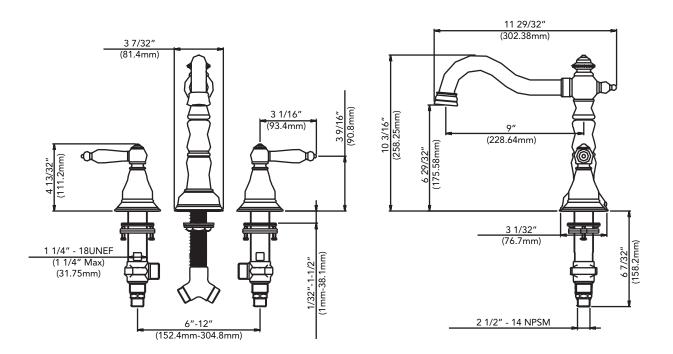

## TWO-HANDLE ROMAN TUB FAUCET

## **Product Codes:**

DELPS3RTBN (brushed nickel)
DELPS3RTCP (polished chrome)
DELPS3RTORB (oil rubbed bronze)
DELPS3RTBB (brushed brass)
DELPS3RTPN (polished nickel)