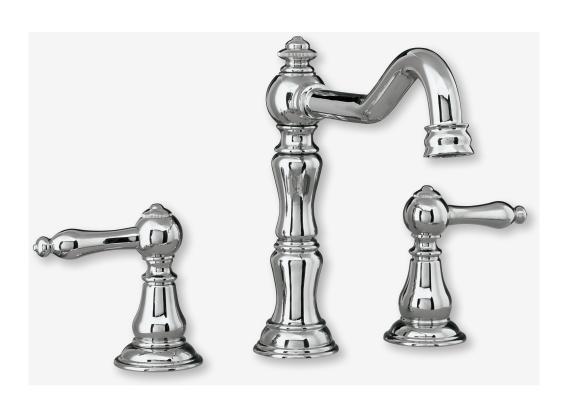

## TWO-HANDLE ROMAN TUB FAUCET

## **Product Codes:**

DELPS3RTBN (brushed nickel)
DELPS3RTCP (polished chrome)
DELPS3RTORB (oil rubbed bronze)
DELPS3RTBB (brushed brass)
DELPS3RTPN (polished nickel)

- Solid brass construction
- 8 to 16 installation spread
- Quarter-turn ceramic disc cartridge
- Installation, operating, care and maintenance instructions included
- High arc spout
- Lifetime limited warranty
- Meets ANSI: A112.18.1M
- NSF/ANSI Std. 61 compliant
- cUPC/IAPMO listed
- ADA compliant