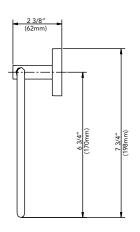

## ROBE HOOK

Product Codes:
DELLAEDRHCP (polished chrome)
DELLAEDRHBN (brushed nickel)

## **ROBE HOOK**

## **Product Codes:**

DELLAEDRHCP (polished chrome)
DELLAEDRHBN (brushed nickel)