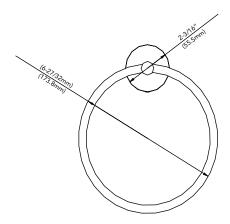

# TOWEL RING Product Codes:

DELLAEDTRCP (polished chrome)
DELLAEDTRBN (brushed nickel)

## **TOWEL RING**

## **Product Codes:**

DELLAEDTRCP (polished chrome)
DELLAEDTRBN (brushed nickel)