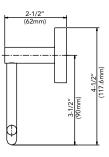

## TISS UE HOLDER

Product Codes:
DELLAEDTHCP (polished chrome)
DELLAEDTHBN (brushed nickel)

#### TISSUE HOLDER

#### **Product Codes:**

DELLAEDTHCP (polished chrome)
DELLAEDTHBN (brushed nickel)

ноок

2 1/8" (55mm)

ROBE HOOK

TOWEL RING

TISSUE HOLDER