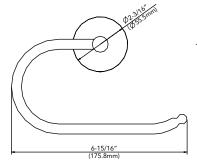

# TOWEL RING Product Codes:

DELLAEDTRCP (polished chrome)
DELLAEDTRBN (brushed nickel)

## **TOWEL RING**

## **Product Codes:**

DELLAEDTRCP (polished chrome)
DELLAEDTRBN (brushed nickel)