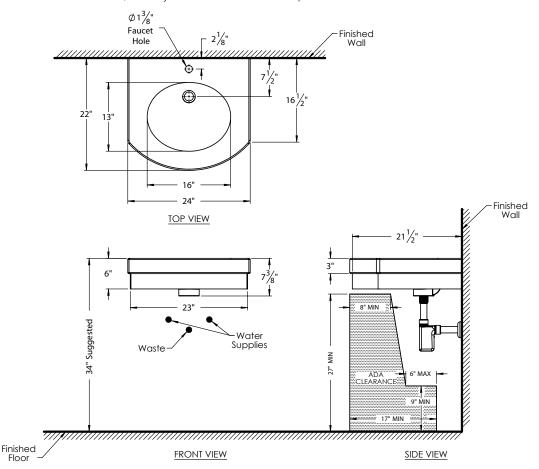

# **PRODUCT MEASUREMENTS**

Width: 24"Depth: 22"Height: 7.38"

## **ROUGHING-IN DIMENSIONS**

Please Note: All drawings contain the necessary measurements which are subject to standard industry tolerances. They are stated in inches and are non-binding. Exact measurements, in particular for customized installation scenarios, can only be taken from the finished product.