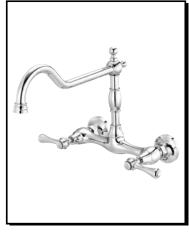

### Description

- Ceramic disc valve
- 9 1/4" high spout, 12" spout length
- 2 hole wall mount
- Bridge style faucet
- Special mounting kit available D496010