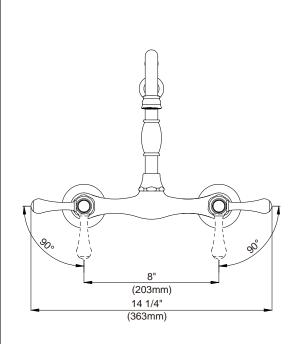

### Description

- Ceramic disc valve
- 9 1/4" high spout, 12" spout length
- 2 hole wall mount
- Bridge style faucet
- Special mounting kit available D496010