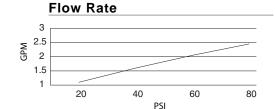

#### **Standards**

- NSF 61-9
- Energy Policy Act of 1992

- ASME A112.18.1M/A112.18.1
- NSF/ANSI 372
- CSA B125.1

 ADA Accessibility Guidelines for Buildings and Facilities -4.27.4 Controls and Mechanisms