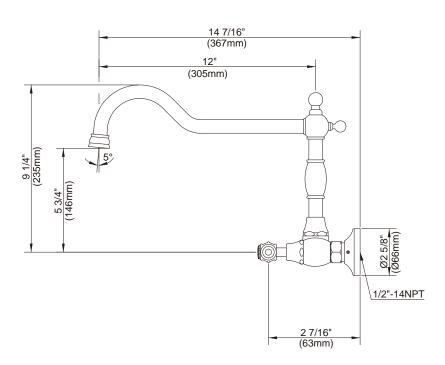

#### Model

D416057 (Replaces D416557 series)

### Description

- Ceramic disc valve
- 9 1/4" high spout, 12" spout length
- 2 hole wall mount
- Bridge style faucet
- Special mounting kit available D496010