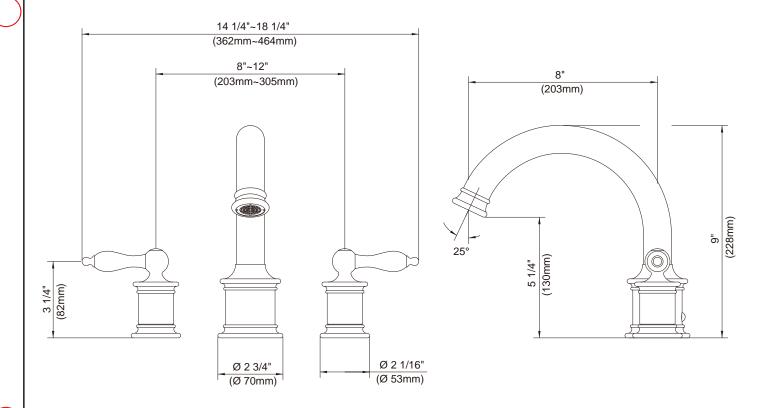

## **Description**

- · Solid brass spout
- · Slip spout mounting
- 5 ¼" high spout, 8" spout length Use with valve: D210000BT (fixed) or D215000BT (widespread)