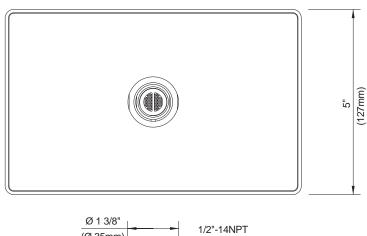

#### Model

D460059

## Description

- Air Injection Technology
- Brass ball joint with polymer shell
- Optimizes water intensity even at low pressures
- With 88 easy clean jets
- Maximum flow rate 2.0 gpm @ 80 psi
- Uses 20% less water than a standard showerhead flowing at 2.5 gpm