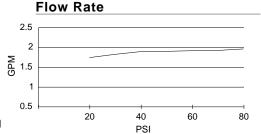

## Description

- Air Injection Technology
- Brass ball joint with polymer shell
- Optimizes water intensity even at low pressures
- With 88 easy clean jets
- Maximum flow rate 2.0 gpm @ 80 psi
- Uses 20% less water than a standard showerhead flowing at 2.5 gpm