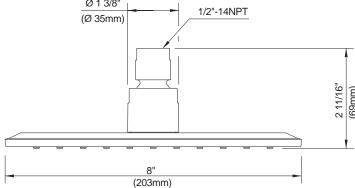

#### Model

D460059

## Description

- Air Injection Technology
- Brass ball joint with polymer shell
- Optimizes water intensity even at low pressures
- With 88 easy clean jets
- Maximum flow rate 2.0 gpm @ 80 psi
- Uses 20% less water than a standard showerhead flowing at 2.5 gpm