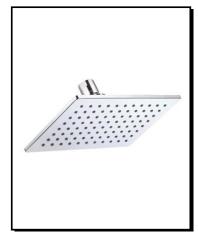

### MONO CHIC™ RECTANGULAR SHOWERHEAD

## Description

- Air Injection Technology
- Brass ball joint with polymer shell
- Optimizes water intensity even at low pressures
- With 88 easy clean jets
- Maximum flow rate 2.0 gpm @ 80 psi
- Uses 20% less water than a standard showerhead flowing at 2.5 gpm