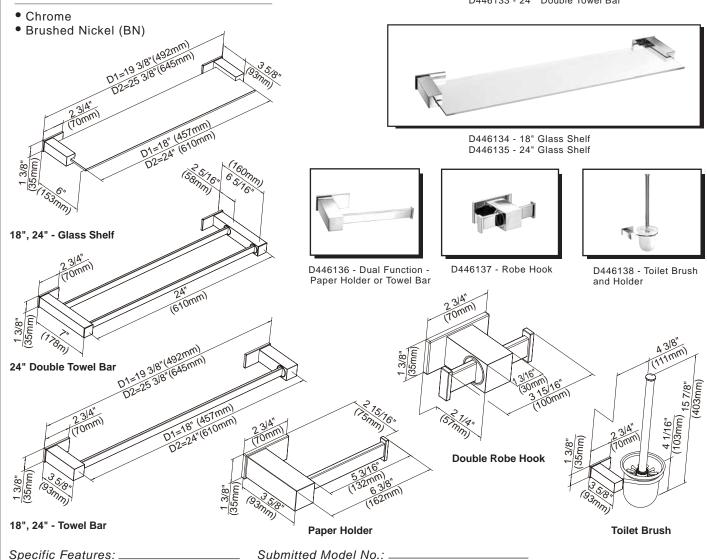

#### Description

- Matches SIRIUS<sup>™</sup> collection
- · Mounting hardware provided
- SIRIUS<sup>™</sup> 18" and 24" Glass Shelves are constructed with tempered glass
- SIRIUS<sup>™</sup> Wall Mount Toilet Brush is constructed with frosted glass cup and metal brush handle with synthetic bristles

## **Available Finishes**

D446132 - 24" Towel Bar

D446133 - 24" Double Towel Bar

Danze, Inc., 2500 Internationale Parkway, Woodridge, IL 60517, USA