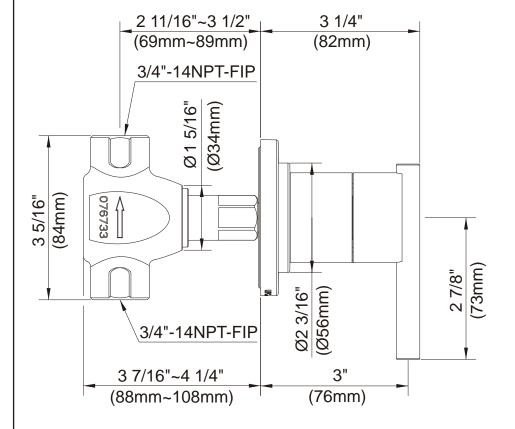

# Description

- High flow 3/4" ceramic disc volume control
- · Volume control, and shut off valve
- Matching collection trim included
- 3/4" FIP inlets and outlets