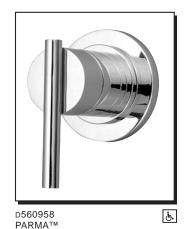

# SINGLE HANDLE 3/4" VOLUME CONTROL VALVE

# Description

- High flow 3/4" ceramic disc volume control
- · Volume control, and shut off valve
- Matching collection trim included
- 3/4" FIP inlets and outlets

### Trim Kit:

(for use w/ 1 handle 3/4" volume control valve) D560958T