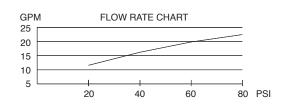

# **SPECIFICATIONS**

# SINGLE HANDLE 3/4" VOLUME CONTROL VALVE

# Description

- High flow 3/4" ceramic disc volume control
- · Volume control, and shut off valve
- Matching collection trim included
- 3/4" FIP inlets and outlets

## Flow & Valving

See Chart

## **Standards**

- ASME A112.18.1
- CSA B125
- ASME 1016
- Listed IAPMO/UPC
- ADA Accessibility Guidelines for Buildings and Facilities - 4.27.4 Controls and Mechanisms 😹

## Warranty

Danze products are covered by a manufacturer's limited "lifetime" warranty for manufacturing defects.



## Available Colors & Finish

- Chrome
- Brushed Nickel (BN)

### Trim Kit:

(for use w/ 1 handle 3/4" volume control valve) D560958T

#### Special Packaging

Model numbers for trim kit items include the suffix "T"







Specific Features:

Submitted Model No.: \_