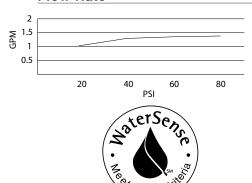

## **SPECIFICATIONS**

## PARMA™ SINGLE HANDLE LAVATORY FAUCET

#### Model

D225558 (Replaces D222158 series)

## Description

- Ceramic disc valve
- 4" high spout, 5" spout length
- · Metal touch down drain assembly
- · Single hole mount with optional deck plate

### **Standards**



- UPC/cUPC
- NSF 61-9
- Energy policy act of 1992



• ASME A112.18.1



• CSA B125



Meets CA AB-1953



Buildings and Facilities -

# • ADA Accessibility Guidelines for 4.27.4 Controls and Mechanisms

### Flow Rate



Certified by



### **Finishes Available**

- Chrome
- · Other: Refer to Price List for additional finish

#### Warranty

Danze products are covered by a manufacturer's limited "lifetime" warranty for manufacturing defects.



| Submittal Information: |           |  |
|------------------------|-----------|--|
| Job Name:              | Location: |  |
| Contractor:            | Contact # |  |