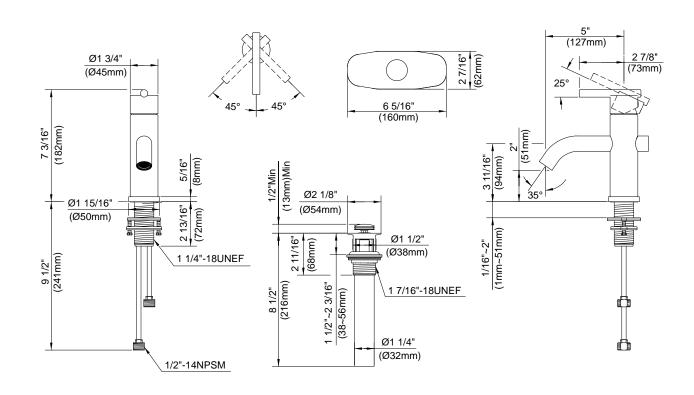

## Description

- Ceramic disc valve
- 4" high spout, 5" spout length
- · Metal touch down drain assembly
- · Single hole mount with optional deck plate