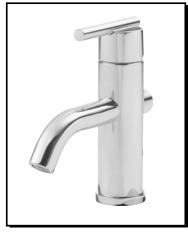

## Description

- Ceramic disc valve
- 4" high spout, 5" spout length
- · Metal touch down drain assembly
- · Single hole mount with optional deck plate