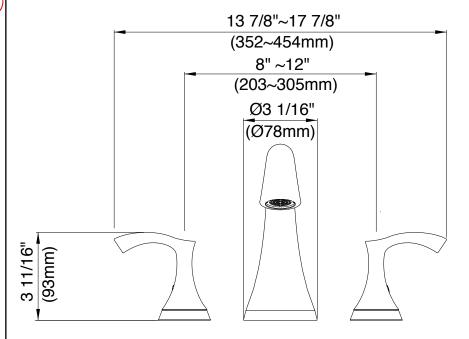

## Description

- · High-rise solid brass spout
- · Slip spout mounting
- Use with valve: D210000BT (fixed) or D215000BT (widespread)