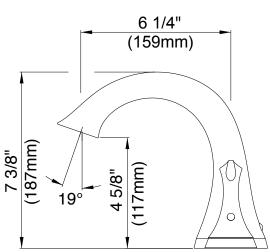

## Description

- · High-rise solid brass spout
- · Slip spout mounting
- Use with valve: D210000BT (fixed) or D215000BT (widespread)