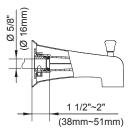

# Description

- 4" 1F square showerhead D460049,
  2.5GPM (9.5LPM) maximum flow rate @ 80 psi
- 6" brass showerarm
- Solid brass handle
- Diverter on spout
- Use with valve: D112000BT (w/ stops) or D115000BT (w/o stops) or D112500BT (w/ stops) or D115500BT (w/o stops)