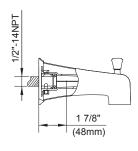

# Description

- 4" 1F square showerhead D460049,
  2.5GPM (9.5LPM) maximum flow rate @ 80 psi
- 6" brass showerarm
- Solid brass handle
- Diverter on spout
- Use with valve: D112000BT (w/ stops) or D115000BT (w/o stops) or D112500BT (w/ stops) or D115500BT (w/o stops)