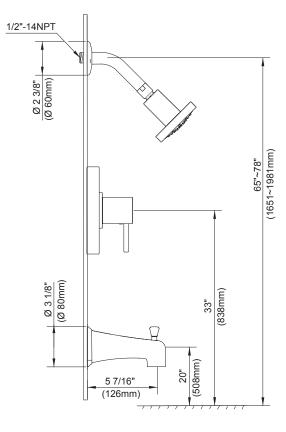

# Model

D500033T (Tub & Shower trim) D500533T (Shower only trim)

# Description

- 4" 1F square showerhead D460049,
  2.5GPM (9.5LPM) maximum flow rate @ 80 psi
- 6" brass showerarm
- Solid brass handle
- Diverter on spout
- Use with valve: D112000BT (w/ stops) or D115000BT (w/o stops) or D112500BT (w/ stops) or D115500BT (w/o stops)