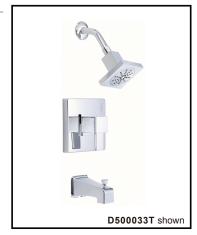

# Model

D500033T (Tub & Shower trim) D500533T (Shower only trim)

# Description

- 4" 1F square showerhead D460049,
  2.5GPM (9.5LPM) maximum flow rate @ 80 psi
- 6" brass showerarm
- Solid brass handle
- Diverter on spout
- Use with valve: D112000BT (w/ stops) or D115000BT (w/o stops) or D112500BT (w/ stops) or D115500BT (w/o stops)