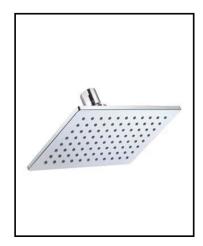

## Description

- 5" x 8" showerhead
- · Brass ball joint with polymer shell
- Single function offering a downpour spray effect, with easy clean jets
- 2.0gpm (7.6L/min) maximum flow rate @80psi