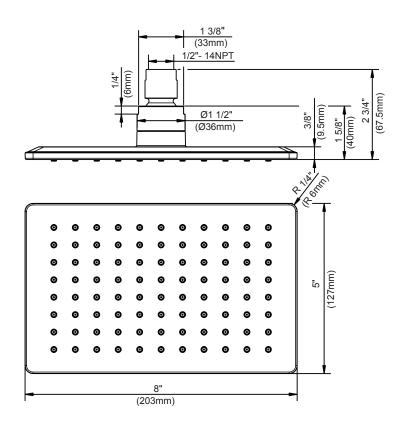

## Description

- 5" x 8" showerhead
- · Brass ball joint with polymer shell
- Single function offering a downpour spray effect, with easy clean jets
- 2.0gpm (7.6L/min) maximum flow rate @80psi