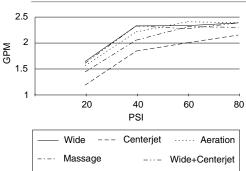

## **Flow Rate**

- 5 functions: wide, centerjet, aeration, massage and wide + centerjet
- D-Force<sup>™</sup> and Air Injection Technology
- Brass ball joint with polymer shell
- Easy-Glide<sup>™</sup> selector ring
- Optimizes water intensity even at low pressures
- With 71 easy clean jets
- Maximum flow rate 2.5 gpm @ 80 psi