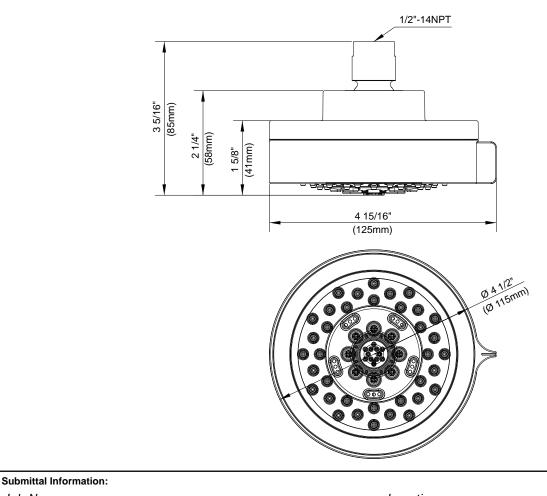

# 4 <sup>1</sup>⁄<sub>2</sub>" PARMA™ FIVE-FUNCTION SHOWERHEAD

## **Model** D460056

## **Flow Rate**

- 5 functions: wide, centerjet, aeration, massage and wide + centerjet
- D-Force<sup>™</sup> and Air Injection Technology
- Brass ball joint with polymer shell
- Easy-Glide<sup>™</sup> selector ring
- Optimizes water intensity even at low pressures
- With 71 easy clean jets
- Maximum flow rate 2.5 gpm @ 80 psi