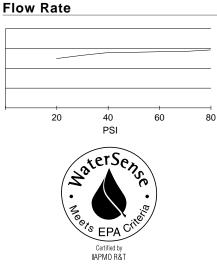

#### Description

- Pressure Manifold<sup>™</sup> & Air Injection Technology
- Brass ball joint with polymer shell
- Optimizes water intensity even at low pressures
- With 40 easy clean jets
- Maximum flow rate 2.0 gpm @ 80 psi
- Uses 20% less water than a standard showerhead flowing at 2.5 gpm