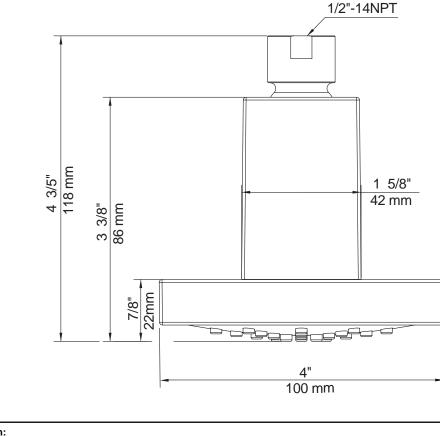

## D460050



## D460050

### 01 20

2.5

₩ 4 1.5

2

1

0.5

## **4" SQUARE SHOWERHEAD**

#### Model

D460050

#### Description

- Pressure Manifold<sup>™</sup> & Air Injection Technology
- Brass ball joint with polymer shell
- Optimizes water intensity even at low pressures
- With 40 easy clean jets
- Maximum flow rate 2.0 gpm @ 80 psi
- Uses 20% less water than a standard showerhead flowing at 2.5 gpm

Danze products are covered by a manufacturer's

limited "lifetime" warranty for manufacturing defects.

#### **Standards**

Warranty



- UPC/cUPC • Energy policy act of 1992
- Energy policy



#### Finishes Available

Chrome

• Other: Refer to Price List for additional finish



# Submittal Information: Job Name: Location: Contractor: Contact #: