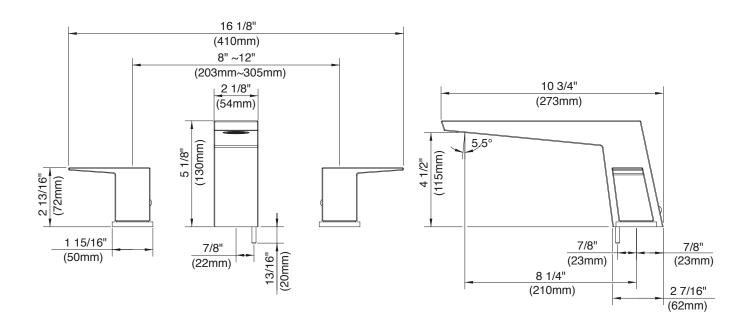

# **Description**

- · Ceramic disc cartridges
- · Metal lever handles
- Solid brass spout
- 4 1/2" high spout, 10 3/4" spout length
- Use with valve: D210100BT (fixed) or D215500BT (widespread)