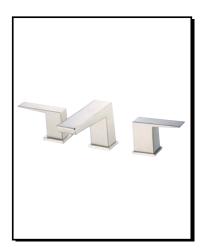

#### Model

D300962T

#### Description

- · Ceramic disc cartridges
- · Metal lever handles
- Solid brass spout
- 4 1/2" high spout, 10 3/4" spout length
- Use with valve: D210100BT (fixed) or D215500BT (widespread)