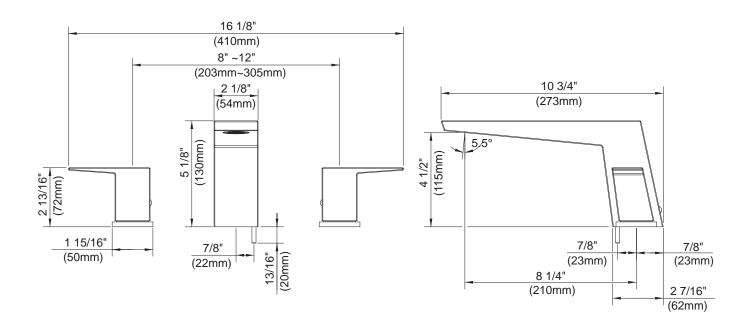

#### Description

- · Ceramic disc cartridges
- · Metal lever handles
- Solid brass spout
- 4 1/2" high spout, 10 3/4" spout length
- Use with valve: D210100BT (fixed) or D215500BT (widespread)