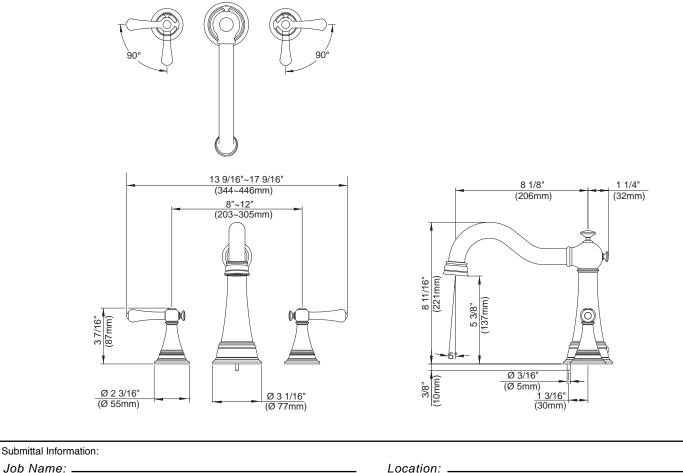

#### Description

- · Ceramic disc cartridges
- Metal lever handles
- Solid brass spout
- 5 ¼" high spout, 8 ¼" spout length
- Use with valve: D210000BT(fixed) or D215000BT(widespread)

• UPC/cUPC