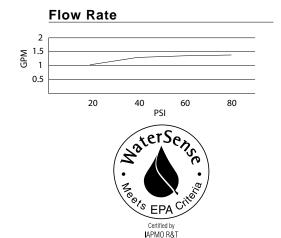

### Description

- Ceramic disc cartridge
- Metal lever handle
- 2 ¾" high spout, 4 ¼" spout length
- 1.5GPM (5.7LPM) pressure compensating aerator @ 60 psi
- One or three hole mount
- Optional deck plate included for 3 hole mount
- 50/50 pop up drain assembly