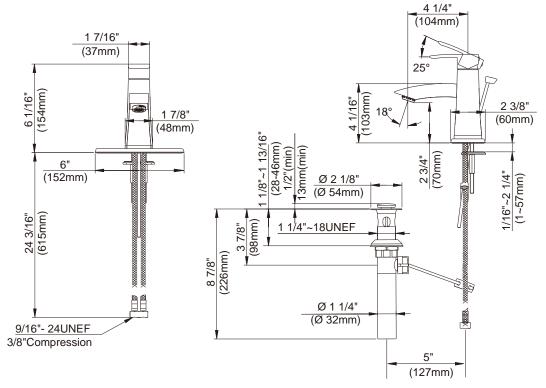

### Description

- Ceramic disc cartridge
- Metal lever handle
- 2 ¾" high spout, 4 ¼" spout length
- 1.5GPM (5.7LPM) pressure compensating aerator @ 60 psi
- One or three hole mount
- Optional deck plate included for 3 hole mount
- 50/50 pop up drain assembly