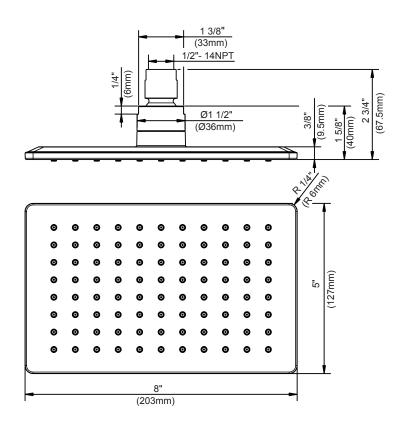

## Description

- 5" x 8" showerhead
- · Brass ball joint with polymer shell
- Single function offering a downpour spray effect, with easy clean jets
- 2.5gpm (9.5 L/min) maximum flow rate @80psi