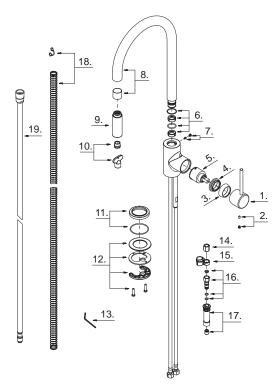

DH450177

Part # Part Nombre Nom # de pièce de la pièce de Parte Name # de Parte 1°. Metal Handle Assembly Ensamblaje de manija A602321 Assemblage de manette en métal metálica 2. Handle Insert & Screw Tapa de manija y tornillo A66D806 Pièce rapportée pour manettes et vis 3⊙. Trim Cap Capuchon de garniture Tapa ornamental A103334 Lock Nut Écrous de blocage Contratuerca A104309 4. Ceramic Disc Cartridge Cartucho de disco 5. Cartouche à disque en A507348N céramique cerámico 6. Washer & Clip Rondelle et collier Arandela y seguro A613196 Spout Insert & Screw Ensamblaje del vertedor A66G054 70 Pièce rapportée de bec et vis y tornillo 8⊙. Spout Assembly Assemblage du bec Ensamblaje del vertedor A606452-T 9⊙. Spray Head Tête de douchette Cabeza del rociador A503128N 10°. Aerator & Wrench Brise-jet et clé Aireador y llave A66G288 11°. Spout Trim Ring Garniture circulaire du Anillo ornamental del A607819 bec grifo 12. Mounting Hardware Assemblage du matériel Ensamblaje de ferretería A603283 Assembly de montaje de fixation Hex Wrench (H2.5\* 13. Clé hexagonale (H2.5\* Llave hexagonal (H2.5\* A031000NI 19mm L\*53mmL) 19mm L\*53mmL) 19mm L\*53mmL) A054062 14 Nut Écrou Tuerca **Fixed Sleeve** 15. Manchon fixe Manga fija A126024 Shank Adapter Assembly Assemblage d'adaptateur Ensamblaje de adaptador A613051W 16. de vástago de tige A66G142N 17. Hose Adapter Adaptateur de boyau Adaptador de manguera 18. Spring Kit Ensemble de ressort Juego de resortes A613195 19<sup>◦</sup>. Spray Hose Tuyau de douchette Manguera del rociador A511104N

Single Handle Kitchen Faucet Robinet de cuisine à une manette Grifo para cocina con una manija

DH450177 (VA)

 $\odot$  Available in all finishes above

⊙ Disponible dans tous les finis susmentionnés

 $\odot~$  Disponible en todos los acabados mencionados