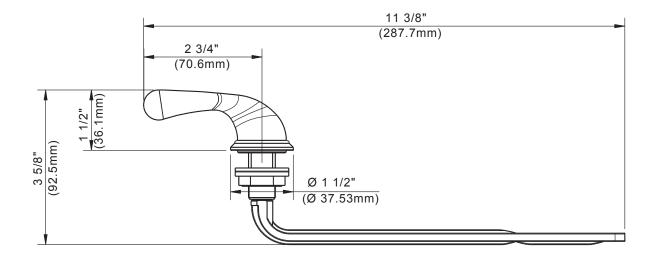

# **TANK LEVER HANDLE**

## Description

- Fits front mount tanks
- Fits 5/8" hole

#### DA602016-Traditional