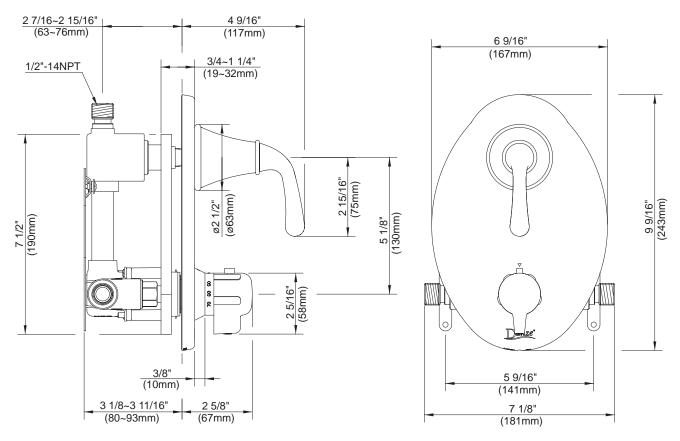

## **Description**

- 1/2" combination IPS/Copper sweat on all three ports
- 3-port shower valve with stops
- With temperature limit adjustment

#### Trim Kit:

(for use w/thermostatic shower valve) D560156T