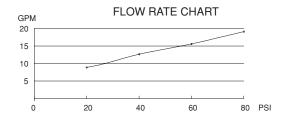

DLE THERMOSTATIC SHOWER VALVE WITH TRIM

## **Description**

- 1/2" combination IPS/Copper sweat on all three ports
- 3-port shower valve with stops
- With temperature limit adjustment

### Flow & Valving

See Chart

#### **Standards**

- ASME A112.18.1
- CSA B125
- ASSE 1016
- Listed IAPMO/UPC
- Energy policy act of 1992
- ADA Accessibility Guidelines for Buildings and Facilities 4.27.4 Controls and Mechanisms &

### Warranty

Danze products are covered by a manufacturer's limited "lifetime" warranty for manufacturing defects.



D560156 BANNOCKBURN™

#### **Available Colors & Finish**

- Chrome
- Brushed Nickel (BN)
- Oil Rub Bronze (RB)

#### Trim Kit:

(for use w/thermostatic shower valve) D560156T

#### **Special Packaging**

 Model numbers for trim kit items include the suffix "T".



ځ



Specific Features: \_

Submitted Model No.: \_

SD560156/12-07.01