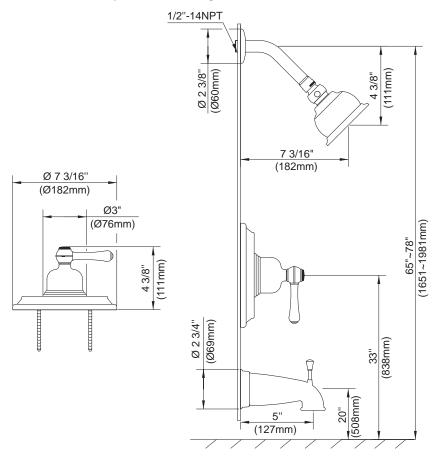

### Description

- 4" bell style showerhead
- All brass 6" shower arm
- Diverter on spout
- Use with valve: D112000BT (w/stops) or D115000BT (w/o stops)