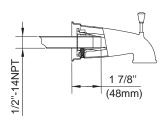

### Description

- 4" bell style showerhead
- All brass 6" shower arm
- Diverter on spout
- Use with valve: D112000BT (w/stops) or D115000BT (w/o stops)