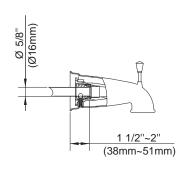

### Description

- 4" bell style showerhead
- All brass 6" shower arm
- Diverter on spout
- Use with valve: D112000BT (w/stops) or D115000BT (w/o stops)