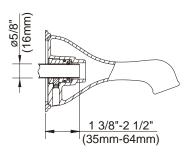

# OPULENCE™ SINGLE HANDLE PRESSURE BALANCE TUB & SHOWER FAUCET

Critical Dimensions: Rough-in valve D112000BT (w/stops) & D115000BT (w/o stops)

#### W/DIVERTER & STOPS

| Submittal | Inf | ormati | ion: |
|-----------|-----|--------|------|
|-----------|-----|--------|------|

Job Name:LocateContractor:Contractor

Location: \_\_\_\_\_