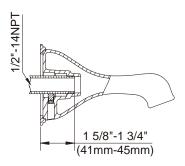

# OPULENCE™ SINGLE HANDLE PRESSURE BALANCE TUB & SHOWER FAUCET

Critical Dimensions: Rough-in valve D112000BT (w/stops) & D115000BT (w/o stops)

#### W/DIVERTER & STOPS

| Submittal | Inf | ormati | ion: |
|-----------|-----|--------|------|
|-----------|-----|--------|------|

Job Name:LocateContractor:Contractor

Location: \_\_\_\_\_