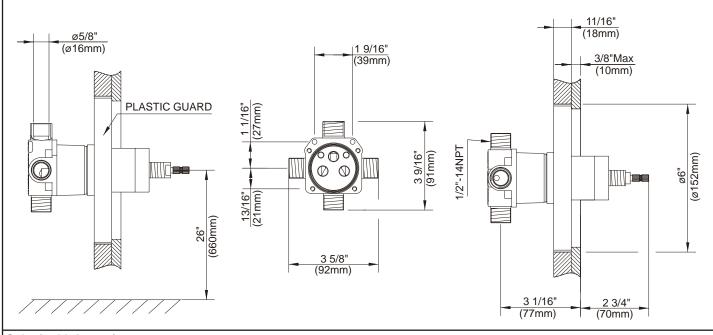

# OPULENCE™ SINGLE HANDLE PRESSURE BALANCE TUB & SHOWER FAUCET

Critical Dimensions: Rough-in valve D112000BT (w/stops) & D115000BT (w/o stops)