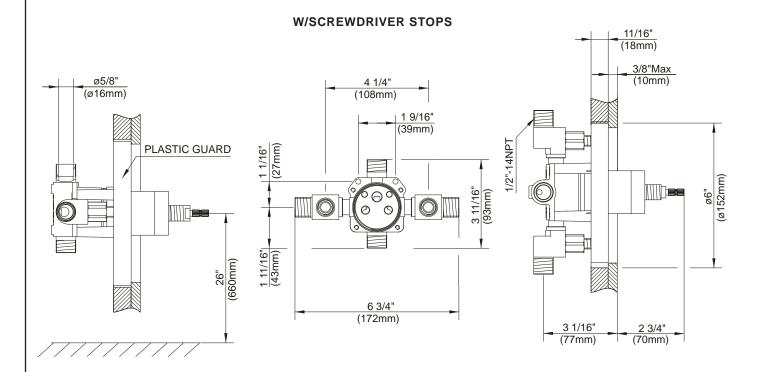

# OPULENCE™ SINGLE HANDLE PRESSURE BALANCE TUB & SHOWER FAUCET

Critical Dimensions: Rough-in valve D112000BT (w/stops) & D115000BT (w/o stops)

#### W/DIVERTER & STOPS

| Submittal | Inf | ormati | ion: |
|-----------|-----|--------|------|
|-----------|-----|--------|------|

Job Name:LocateContractor:Contractor

Location: \_\_\_\_\_