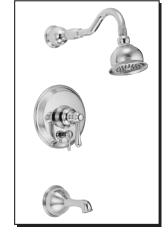

## OPULENCE™ SINGLE HANDLE PRESSURE BALANCE TUB & SHOWER FAUCET

#### Model

D502157

## Description

- Single handle w/4" bell showerhead
- · Cast slip-fit spout
- Diverter on valve (Tub & Shower only)
- · Back to back installation capabilities

#### **Finishes Available**

- Chrome
- Other:Refer to Price List for additional finish

With Diverter & Stops: D502157 (Tub/Shower)