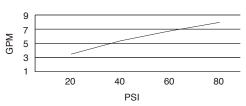

## **SPECIFICATIONS**

## OPULENCE™ SINGLE HANDLE PRESSURE BALANCE TUB & SHOWER FAUCET

#### Model

D502157

## Description

- Single handle w/4" bell showerhead
- · Cast slip-fit spout
- Diverter on valve (Tub & Shower only)
- · Back to back installation capabilities

### **Standards**



- UPC/cUPC
- Energy policy act of 1992



• ASME A112.18.1



• CSA B125



• ASSE 1016



 ADA Accessibility Guidelines for Buildings and Facilities -4.27.4 Controls and Mechanisms

# Warranty

Danze products are covered by a manufacturer's limited "lifetime" warranty for manufacturing defects.

### Flow Rate



#### Trim Kits:

(for use w/pressure balance valves)
D502157T (Tub/Shower trim)
D502757T (Shower only trim)
D500657T (Tub trim w/valve escutcheon)
D500457T (Valve only escutcheon trim w/diverter)
D510457T (Valve only escutcheon trim w/o diverter)

#### **Special Packaging**

- This product also available with valve packaged separate from trim.
- Tub & Shower and Valve Only Escutcheon w/Diverter Trim Kit - use w/valve: D113000BT (w/diverter & stops)
- Shower Only & Tub & Valve Only Escutcheon w/o Diverter Trim Kit - use w/valve: D112000BT (w/stops) or D115000BT (w/o stops)
- Pressure Balance Valves are combination 1/2" copper sweat, 1/2" NPT threaded connectors for all ports.



#### **Finishes Available**

- Chrome
- Other:Refer to Price List for additional finish

With Diverter & Stops: