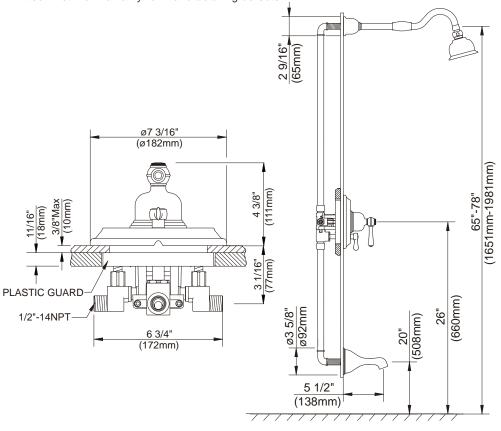

# **SPECIFICATIONS**

# OPULENCE™ SINGLE HANDLE PRESSURE BALANCE TUB & SHOWER FAUCET

Critical Dimensions: Rough-in valve D112000BT (w/stops) & D115000BT (w/o stops)

#### W/DIVERTER & STOPS

| Submittal | Inf | ormati | ion: |
|-----------|-----|--------|------|
|-----------|-----|--------|------|

Job Name:LocateContractor:Contractor

Location: \_\_\_\_\_