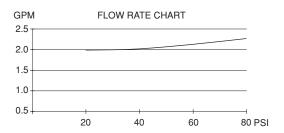

## Flow & Valving

See Chart

#### Flow Rate

• Conforms to Energy Policy Act of 1992 - maximum flow rate at 80psi of 2.5gpm.