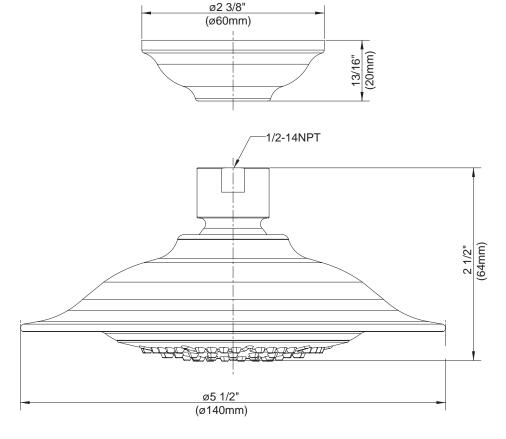

## **Description**

- Metal ball joint for angle adjustment of showerhead
- With 84 jets