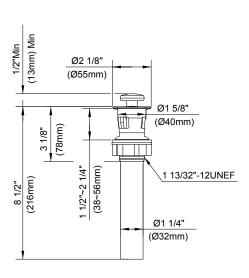

### Model

D301033

# **Description**

- · Ceramic disc valves
- 4 3/4" high spout, 3 1/2" spout length, laminar flow
- 50/50 touch down drain assembly
- 3 hole mount
- 1.5gpm (5.7L/min) maximum flow rate @60 psi