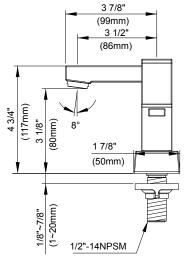

### Model

D301033

# **Description**

- · Ceramic disc valves
- 4 3/4" high spout, 3 1/2" spout length, laminar flow
- 50/50 touch down drain assembly
- 3 hole mount
- 1.5gpm (5.7L/min) maximum flow rate @60 psi