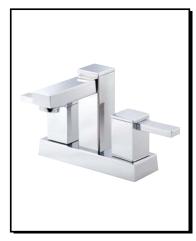

### Model

D301033

# **Description**

- · Ceramic disc valves
- 4 3/4" high spout, 3 1/2" spout length, laminar flow
- 50/50 touch down drain assembly
- 3 hole mount
- 1.5gpm (5.7L/min) maximum flow rate @60 psi