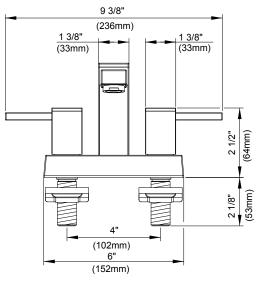

### Model

D301033

# **Description**

- · Ceramic disc valves
- 4 3/4" high spout, 3 1/2" spout length, laminar flow
- 50/50 touch down drain assembly
- 3 hole mount
- 1.5gpm (5.7L/min) maximum flow rate @60 psi