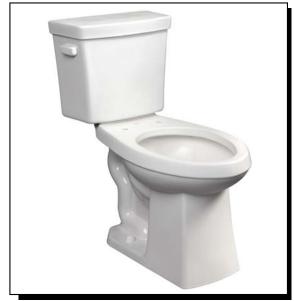

## COBALT™ 2 PIECE HIGH EFFICIENCY TOILET

## Description

- 3" flush valve technology with Fluidmaster® pilot valve
- Elongated bowl with 12" rough-in
- 16 7/8" rim height
- Fully glazed trapway
- Water consumption rating: 1.28 gpf (4.8 Lpf)
- Accessories included: matching color bolt caps (for Model # DC063330) and matching color side mounted tank lever (for Model # DC062321)

### **Technical Information**

| Fixture:                  |                                      |
|---------------------------|--------------------------------------|
| Configuration             | two-piece, elongated                 |
| Water per flush           | 1.28 gpf / 4.8 Lpf                   |
| Trapway                   | 2 1/8" (5.4 cm)                      |
| Water depth from rim      | 5 7/8" (14.9 cm)                     |
| Water area                | 6 3/4" (17.2 cm) x 10 5/8" (27.0 cm) |
| Seat post hole centers    | 5 1/2" (14 cm)                       |
| Operating static pressure | 20 to 80 psi                         |
| range                     |                                      |