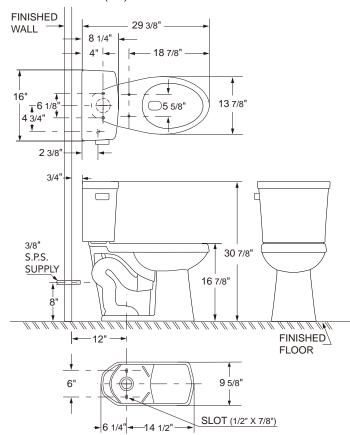

### **Technical Information**

| Fixture:                  |                                      |
|---------------------------|--------------------------------------|
| Configuration             | two-piece, elongated                 |
| Water per flush           | 1.28 gpf / 4.8 Lpf                   |
| Trapway                   | 2 1/8" (5.4 cm)                      |
| Water depth from rim      | 5 7/8" (14.9 cm)                     |
| Water area                | 6 3/4" (17.2 cm) x 10 5/8" (27.0 cm) |
| Seat post hole centers    | 5 1/2" (14 cm)                       |
| Operating static pressure | 20 to 80 psi                         |
| range                     |                                      |

IMPORTANT: Dimensions of fixtures are nominal and may vary within the range of tolerance established by ASME Standard A112.19.2. These measurements are subject to change or cancellation. No responsibility is assumed for use of superseded or voided pages.