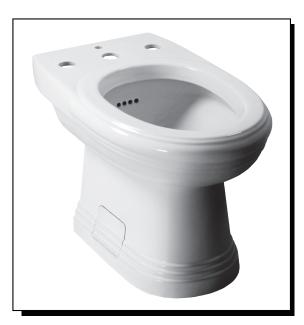

# **ORRINGTON<sup>®</sup> BIDET**

#### Model

DC014110

## Description

- Vertical spray with rim wash
- Overflow
- · Matching color ceramic floor bolt cover plates included

• UPC

· Mounting hardware included