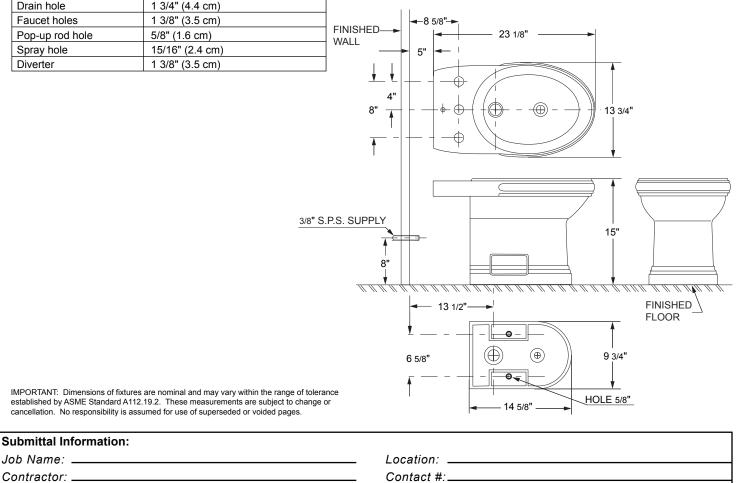

#### **Technical Information**

| Fixture:        |                 |  |
|-----------------|-----------------|--|
| Configuration   | rim wash        |  |
| Drain hole      | 1 3/4" (4.4 cm) |  |
| Faucet holes    | 1 3/8" (3.5 cm) |  |
| Pop-up rod hole | 5/8" (1.6 cm)   |  |
| Spray hole      | 15/16" (2.4 cm) |  |
| Diverter        | 1 3/8" (3.5 cm) |  |