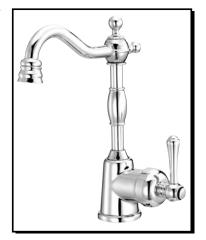

### **OPULENCE™ SINGLE HANDLE BAR & CONVENIENCE FAUCET**

#### Model

D151557 (Replaces D153157 series)

#### Description

Ceramic disc valve

- 9 ¾" high swivel spout, 5 ½" spout length
- Single hole mount