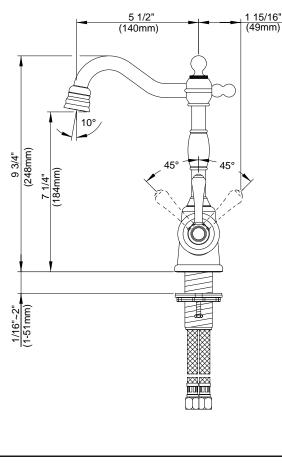

#### Description

Ceramic disc valve

- 9 ¾" high swivel spout, 5 ½" spout length
- Single hole mount