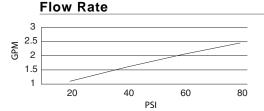

### D151557



# D151557

## SPECIFICATIONS

### **OPULENCE™ SINGLE HANDLE BAR & CONVENIENCE FAUCET**

#### Model

D151557 (Replaces D153157 series)

#### Description

Ceramic disc valve

- 9 ¾" high swivel spout, 5 ½" spout length
- Single hole mount

### Standards



NSF 61-9
 Energy Policy Act of 1992



ASME A112.18.1M/A112.18.1
NSF/ANSI 372
CSA B125.1

- je,
- ADA Accessibility Guidelines for Buildings and Facilities -4.27.4 Controls and Mechanisms

#### Warranty

Danze products are covered by a manufacturer's limited "lifetime" warranty for manufacturing defects.





#### **Finishes Available**

Chrome

• Other: Refer to Price List for additional finish





####