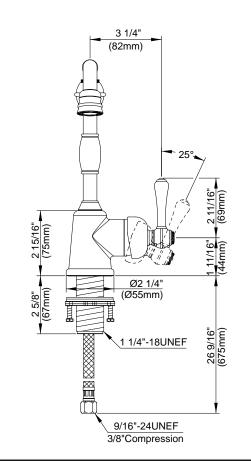

#### Description

Ceramic disc valve

- 9 ¾" high swivel spout, 5 ½" spout length
- Single hole mount