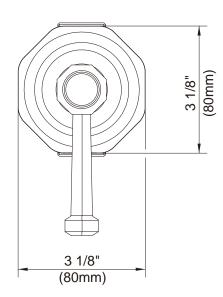

# **Description**

- High flow 3/4" ceramic disc volume control
- · Volume control, and shut off valve
- Matching collection trim included
- 3/4" FIP inlets and outlets