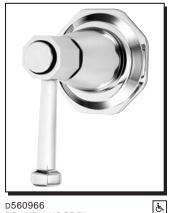

# SINGLE HANDLE 3/4" VOLUME CONTROL VALVE

# **Description**

- High flow 3/4" ceramic disc volume control
- · Volume control, and shut off valve
- Matching collection trim included
- 3/4" FIP inlets and outlets

#### Trim Kit:

(for use w/ 1 handle 3/4" volume control valve) D560966T