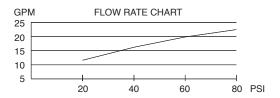

# **SPECIFICATIONS**

# SINGLE HANDLE 3/4" VOLUME CONTROL VALVE

# **Description**

- High flow 3/4" ceramic disc volume control
- · Volume control, and shut off valve
- Matching collection trim included
- 3/4" FIP inlets and outlets

# Flow & Valving

See Chart

#### **Standards**

- ASME A112.18.1
- CSA B125
- ASME 1016
- Listed IAPMO/UPC
- ADA Accessibility Guidelines for Buildings and Facilities - 4.27.4 Controls and Mechanisms 😹

# Warranty

Danze products are covered by a manufacturer's limited "lifetime" warranty for manufacturing defects.





#### **Available Colors & Finish**

- Chrome
- Brushed Nickel (BN)

#### Trim Kit:

(for use w/ 1 handle 3/4" volume control valve) D560966T

### **Special Packaging**

 Model numbers for trim kit items include the suffix "T"







Specific Features: \_

Submitted Model No.: \_