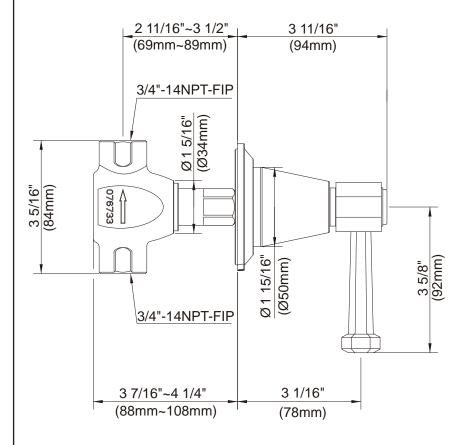

# **Description**

- High flow 3/4" ceramic disc volume control
- · Volume control, and shut off valve
- Matching collection trim included
- 3/4" FIP inlets and outlets