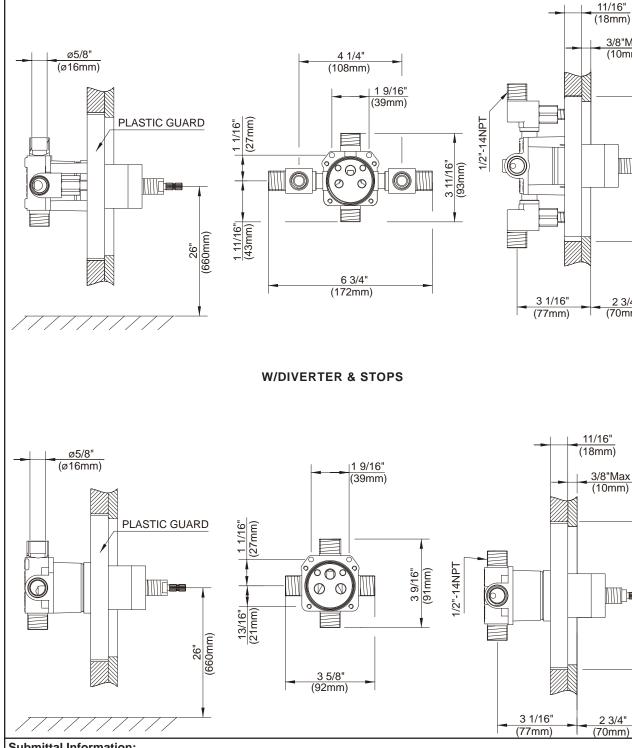

# **SPECIFICATIONS**

**OPULENCE<sup>™</sup> SINGLE HANDLE PRESSURE BALANCE TUB & SHOWER FAUCET** Critical Dimensions : Rough-in valve D112000BT (w/stops) & D115000BT (w/o stops)

### W/SCREWDRIVER STOPS

Submittal Information: Job Name: \_ Location: \_ Contractor: \_ Contact #:\_

Danze, Inc., 2500 Internationale Parkway, Woodridge, IL 60517, USA danze.com (ø152mm)

ø6"

∭]∎