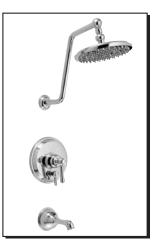

# **SPECIFICATIONS**

**OPULENCE<sup>™</sup> SINGLE HANDLE PRESSURE BALANCE TUB & SHOWER FAUCET** Critical Dimensions : Rough-in valve D112000BT (w/stops) & D115000BT (w/o stops)

### W/SCREWDRIVER STOPS

Submittal Information: Job Name: \_ Location: \_ Contractor: \_ Contact #:\_

Danze, Inc., 2500 Internationale Parkway, Woodridge, IL 60517, USA danze.com (ø152mm)

ø6"

∭]∎