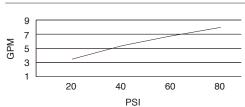

### Description

- Single handle w/8" sunflower showerhead
- Cast slip-fit spout
- Diverter on valve (Tub & Shower only)
- Back to back installation capabilities

• UPC/cUPC

## **Finishes Available**

- Chrome
- Other:Refer to Price List for additional finish

With Diverter & Stops: D502057 (Tub/Shower)

## With Stops:

D502657 (Shower only)