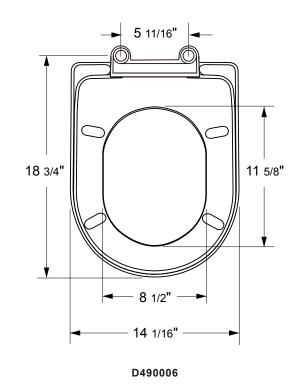

# D490005-D490006



# D490005-D490006

# SPECIFICATIONS

# SOFT-CLOSE ELONGATED TOILET SEATS

# Description

- Patented EZ Close damper system ensures soft-close function
- High-impact polypropylene with UV protection
- Top mounting configuration
- Elongated
- Closed front

## Standards

Complies with ANSI Z124.5

## Warranty

One (1) year limited warranty



### D490005

Soft-Close Elongated Toilet Seat -Install with Orrington, Cirtangular, Cobalt or any elongated toilet

### Colors Available

- Biscuit (BC)
- White (WH)

# 6

### D490006

Soft-Close Elongated Toilet Seat -Install with Ziga Zaga toilets

## Colors Available

• White (WH)





 Submittal Information:

 Job Name:
 Location:

 Contractor:
 Contact #:

Danze, Inc., 2500 Internationale Parkway, Woodridge, IL 60517, USA danze.com