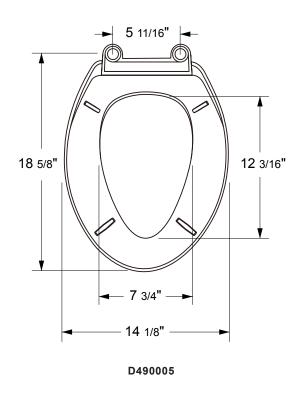

### D490005

Soft-Close Elongated Toilet Seat -Install with Orrington, Cirtangular, Cobalt or any elongated toilet