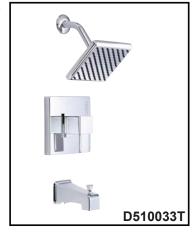

## REEF™ TRIM ONLY SINGLE HANDLE PRESSURE BALANCE TUB & SHOWER FAUCET

#### Model

D510033T (Tub and shower trim kit) D510533T (Shower only trim kit)

#### Description

- 6" brass showerhead
- All brass 6" showerarm
- · Diverter on spout
- Use with valve: D112000BT (w/stops), D115000BT (w/o stops) or D112500BT (w/stops) D115500BT (w/o stops)