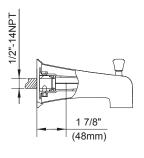

#### Description

- 6" brass showerhead
- All brass 6" showerarm
- · Diverter on spout
- Use with valve: D112000BT (w/stops), D115000BT (w/o stops) or D112500BT (w/stops) D115500BT (w/o stops)