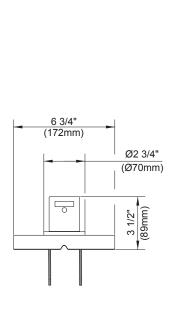

#### Description

- 6" brass showerhead
- All brass 6" showerarm
- · Diverter on spout
- Use with valve: D112000BT (w/stops), D115000BT (w/o stops) or D112500BT (w/stops) D115500BT (w/o stops)