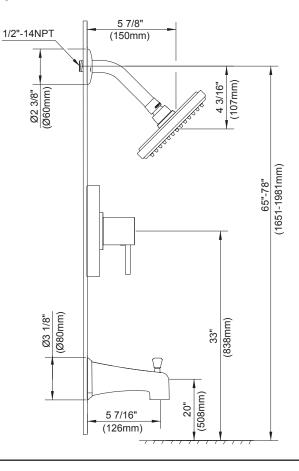

#### Description

- 6" brass showerhead
- All brass 6" showerarm
- · Diverter on spout
- Use with valve: D112000BT (w/stops), D115000BT (w/o stops) or D112500BT (w/stops) D115500BT (w/o stops)