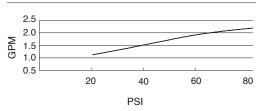

## **SPECIFICATIONS**

## REEF™ TRIM ONLY SINGLE HANDLE PRESSURE BALANCE TUB & SHOWER FAUCET

#### Model

D510033T (Tub and shower trim kit) D510533T (Shower only trim kit)

#### Description

- 6" brass showerhead
- All brass 6" showerarm
- · Diverter on spout
- Use with valve: D112000BT (w/stops), D115000BT (w/o stops) or D112500BT (w/stops) D115500BT (w/o stops)

#### **Standards**



- UPC/cUPC
- Energy Policy Act of 1992

MEETS ASME A112.18.1M/ A112.18.1 • ASME A112.18.1M/ A112.18.1



 ADA Accessibility Guidelines for Buildings and Facilities -4.27.4 Controls and Mechanisms

# • ADA Accessibility Guidelines

# Flow Rate





#### Finishes Available

- Chrome
- Other: Refer to Price List for additional finish

### **Warranty**

Danze products are covered by a manufacturer's limited "lifetime" warranty for manufacturing defects.









| Submittal | Information: |
|-----------|--------------|
|           |              |

Contractor: \_

Job Name: \_\_\_\_\_

Location: \_\_\_\_\_