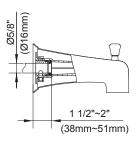

#### Description

- 6" brass showerhead
- All brass 6" showerarm
- · Diverter on spout
- Use with valve: D112000BT (w/stops), D115000BT (w/o stops) or D112500BT (w/stops) D115500BT (w/o stops)