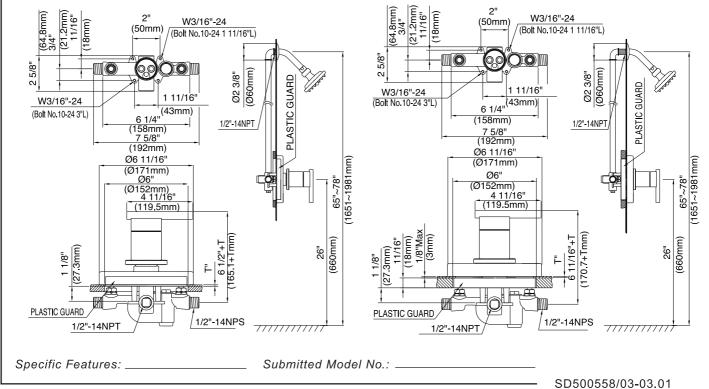

#### Description

- · Single handle
- · 4 Sunflower showerhead
- · Back to Back installation capabilities
- · Built-in integral shut-off valves