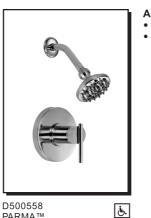

#### Description

- · Single handle
- · 4 Sunflower showerhead
- · Back to Back installation capabilities
- · Built-in integral shut-off valves

#### **Standards**

- •ASME A112.18.1
- ·CSA B125
- · Energy policy act of 1992
- Listed IAPMO/UPC
- •ASSE 1016
- · ADA Accessibility Guidelines for Buildings and Facilities - 4.27.4 Controls and Mechanisms 🔈