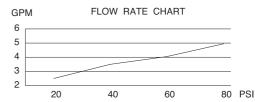

# **SPECIFICATIONS**

## SINGLE HANDLE PRESSURE BALANCE SHOWER FAUCET

#### Description

- · Single handle
- · 4 Sunflower showerhead
- · Back to Back installation capabilities
- · Built-in integral shut-off valves

### Flow & Valving

See Chart

#### **Standards**

- •ASME A112.18.1
- ·CSA B125
- · Energy policy act of 1992
- Listed IAPMO/UPC
- •ASSE 1016
- · ADA Accessibility Guidelines for Buildings and Facilities - 4.27.4 Controls and Mechanisms 🔈

## Warranty

Danze faucets are covered by a manufacturer's limited "lifetime" warranty on finish, valve leaks, and manufacturing defects.



#### Available Colors & Finish

 Chrome Brushed Nickel (BN)









Globe Union America Corp., 2 Territorial Court, Suite A,Bolingbrook,IL. 60440, USA

eatures U