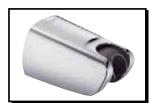

### Warranty

Danze products are covered by a manufacturer's limited "lifetime" warranty for manufacturing defects.

D469100 - Showerarm Mount

#### Description

• With brass ball joint & integral check valve

D469058 - R1 Supply Elbow **Description** 

- Attaches to handshower hose
- $\frac{1}{2}$  " brass water supply connection
- Include integral check valve for back flow prevention