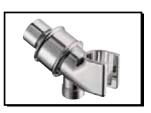

D469050 - Two Position Wall Mount Bracket **Description** • 2 position handshower holder

D469060 - Supply Mount\* Description

- Adjustable handshower holder
  Solid brass ½" supply fitting with
- integral check valve • Metal housing