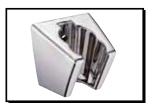

D469050 - Two Position Wall Mount Bracket **Description** • 2 position handshower holder

D469060 - Supply Mount\* Description

- Adjustable handshower holder
  Solid brass ½" supply fitting with
- integral check valve • Metal housing