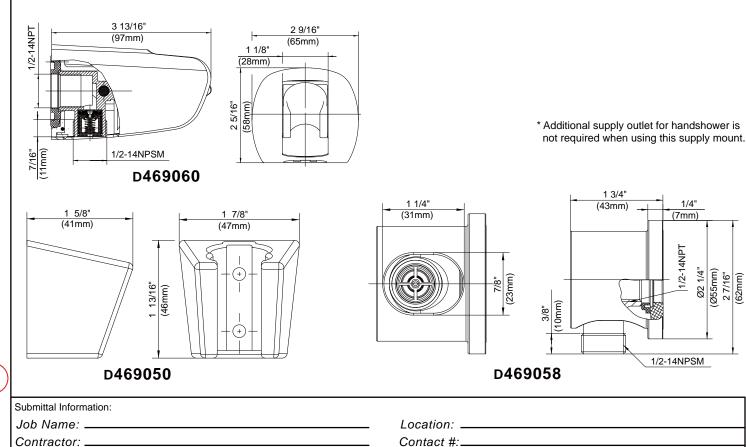

### Warranty

Danze products are covered by a manufacturer's limited "lifetime" warranty for manufacturing defects.

D469100 - Showerarm Mount

#### Description

• With brass ball joint & integral check valve

D469058 - R1 Supply Elbow **Description** 

- Attaches to handshower hose
- $\frac{1}{2}$  " brass water supply connection
- Include integral check valve for back flow prevention

D469050 - Two Position Wall Mount Bracket **Description** • 2 position handshower holder

D469060 - Supply Mount\* Description

- Adjustable handshower holder
  Solid brass ½" supply fitting with
- integral check valve • Metal housing