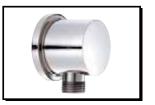

D469050 - Two Position Wall Mount Bracket **Description** • 2 position handshower holder

D469060 - Supply Mount\* Description

- Adjustable handshower holder
  Solid brass ½" supply fitting with
- integral check valve • Metal housing