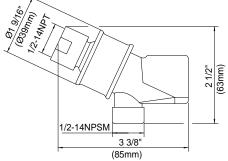

### Warranty

Danze products are covered by a manufacturer's limited "lifetime" warranty for manufacturing defects.

D469100 - Showerarm Mount

#### Description

• With brass ball joint & integral check valve

D469058 - R1 Supply Elbow **Description** 

- Attaches to handshower hose
- $\frac{1}{2}$  " brass water supply connection
- Include integral check valve for back flow prevention