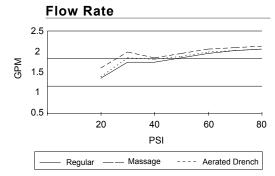

#### Description

- 3 function handshower: regular, massage and aerated drench.
- With 21.5" slide bar
- 72" metal hose
- 2.5 gpm maximum flow rate @ 80psi