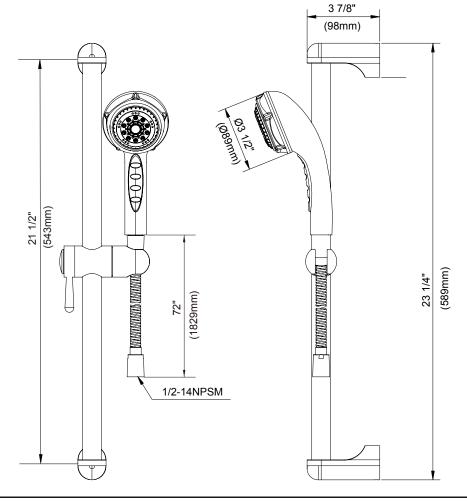

### NOURISH™ 21.5" SLIDE BAR ASSEMBLY

#### Description

- 3 function handshower: regular, massage and aerated drench.
- With 21.5" slide bar
- 72" metal hose
- 2.5 gpm maximum flow rate @ 80psi