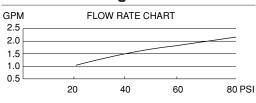

### Flow & Valving

## **Flow Rate**

• Conforms to Energy Policy Act of 1992 maximum flow rate at 80psi of 2.5gpm.