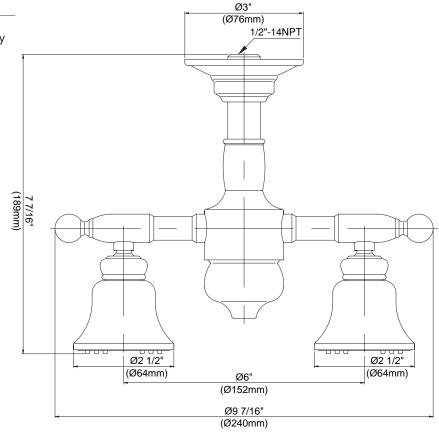

## Description

- · 6" ceiling mounted showerhead
- Three adjustable shower pods
- 30 easy to clean rubber spray jets
- Solid brass construction