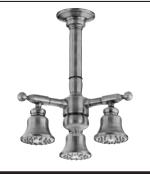

## Description

- · 6" ceiling mounted showerhead
- Three adjustable shower pods
- 30 easy to clean rubber spray jets
- Solid brass construction