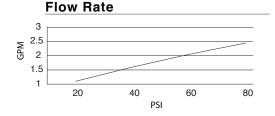

#### Description

- · Ceramic disc valve
- 9 1/2" high spout, 12" spout length
- 3 function spray/aerated stream/pause
- · Quiet running hose with spring retraction
- Single hole mount
- Flow rate: 2.2 gpm @ 60 psi