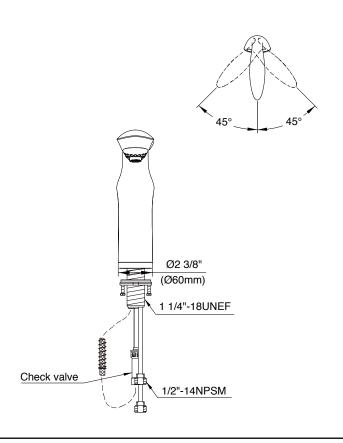

#### Description

- · Ceramic disc valve
- 9 1/2" high spout, 12" spout length
- 3 function spray/aerated stream/pause
- · Quiet running hose with spring retraction
- Single hole mount
- Flow rate: 2.2 gpm @ 60 psi