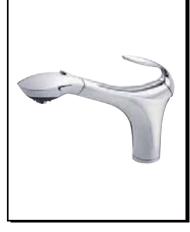

## CORSAIR™ SINGLE HANDLE PULL-OUT KITCHEN FAUCET

#### Model

D456747

#### Description

- · Ceramic disc valve
- 9 1/2" high spout, 12" spout length
- 3 function spray/aerated stream/pause
- · Quiet running hose with spring retraction
- Single hole mount
- Flow rate: 2.2 gpm @ 60 psi