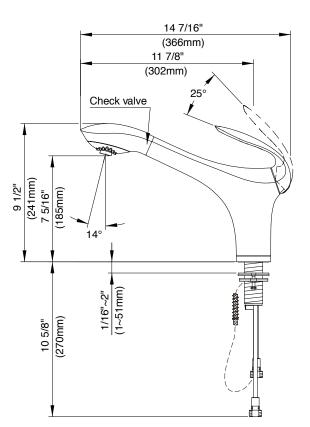

#### Model

D456747

#### Description

- · Ceramic disc valve
- 9 1/2" high spout, 12" spout length
- 3 function spray/aerated stream/pause
- · Quiet running hose with spring retraction
- Single hole mount
- Flow rate: 2.2 gpm @ 60 psi