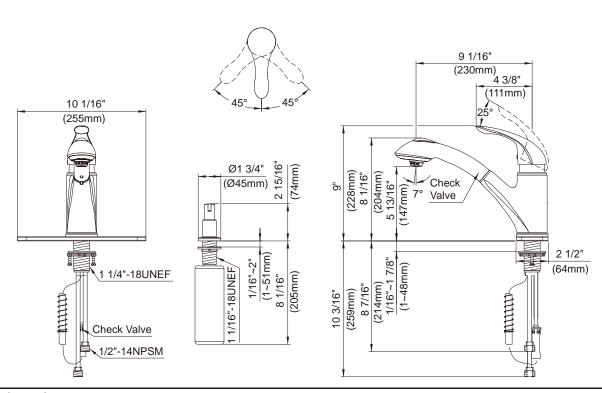

NS**

Flow Rate

20

## MELROSE™ SINGLE HANDLE PULL-OUT KITCHEN FAUCET

#### Model

D454612 (Replaces D456513 series)

#### Description

- Ceramic disc valve
- 8" high spout, 9" spout length
- 2 function spray/aerated stream
- Includes brass soap/lotion dispenser
- Quiet running hose with spring retraction
- 2 hole mount with optional deck plate

#### **Standards**



- NSF 61-9
- Energy Policy Act of 1992



- ASME A112.18.1M/A112.18.1
- NSF/ANSI 372
- CSA B125.1



 ADA Accessibility Guidelines for Buildings and Facilities -4.27.4 Controls and Mechanisms

#### 2.5 2.5 2.5 1.5

60

80



### **Finishes Available**

- Chrome
- Other: Refer to Price List for additional finish

# Warranty

Danze products are covered by a manufacturer's limited "lifetime" warranty for manufacturing defects.



Job Name: \_\_\_\_\_\_

Location: \_\_\_\_\_\_