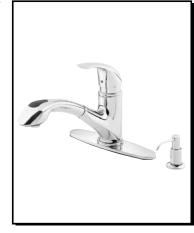

## MELROSE™ SINGLE HANDLE PULL-OUT KITCHEN FAUCET

#### Model

D454612 (Replaces D456513 series)

#### Description

- Ceramic disc valve
- 8" high spout, 9" spout length
- 2 function spray/aerated stream
- Includes brass soap/lotion dispenser
- Quiet running hose with spring retraction
- 2 hole mount with optional deck plate