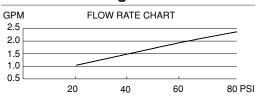

#### Flow & Valving

D451289

### **Flow Rate**

• Conforms to Energy Policy Act of 1992 - maximum flow rate at 80psi of 2.5gpm.