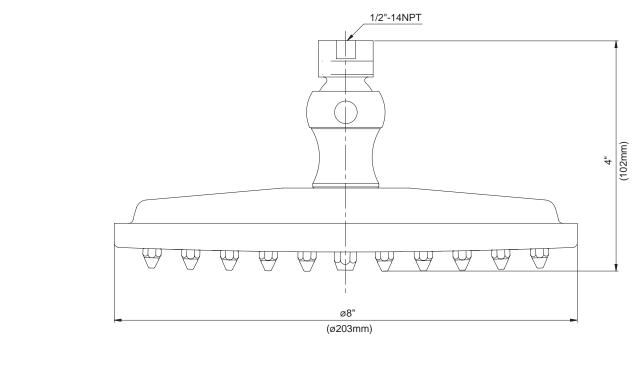

## **8" DELUXE BRASS SHOWERHEAD**

#### Description

- 90 brass jets with flexible rubber tips for easy cleaning
- Multi directional metal ball joint
- All brass construction