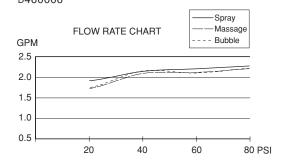

### Flow & Valving

See Chart

#### Flow Rate

• Conforms to Energy Policy Act of 1992 - maximum flow rate at 80psi of 2.5gpm.