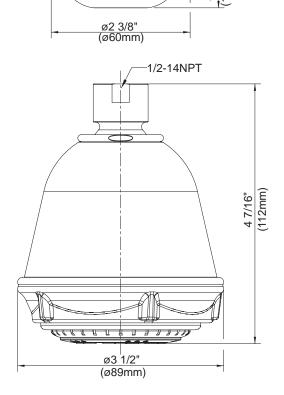

## **Description**

- 3 functions: regular, massage and aerated drench
- Metal ball joint for angle adjustment of showerhead
- With 67 jets