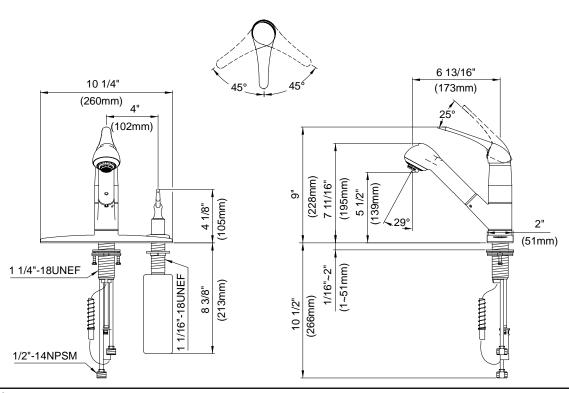

## Description

- Ceramic disc valve
- 7 3/4" high spout, 6 3/4" spout length
- 2 function spray/aerated stream
- Includes brass soap/lotion dispenser
- Quiet running hose with spring retraction
- 2 hole mount with optional deck plate