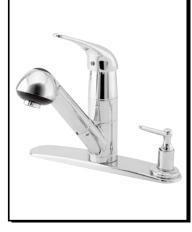

## MELROSE™ SINGLE HANDLE PULL-OUT KITCHEN FAUCET

#### Model

D455612

## Description

- Ceramic disc valve
- 7 3/4" high spout, 6 3/4" spout length
- 2 function spray/aerated stream
- Includes brass soap/lotion dispenser
- Quiet running hose with spring retraction
- 2 hole mount with optional deck plate