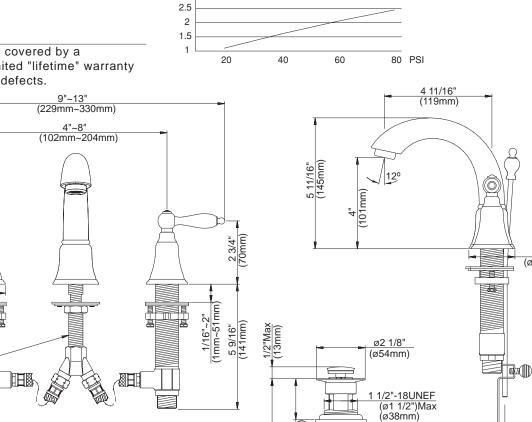

### Flow & Valving

See Chart

### Warranty

ø1 3/4" (ø45mm)

1"-20UNEF

5/8"-18UNF

1/2"-14NPSM

Danze faucets are covered by a manufacturer's limited "lifetime" warranty for manufacturing defects.

D308240 FAIRMONT™

GPM

## ځ

FLOW RATE CHART