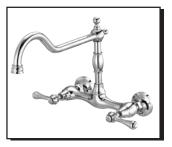

### TWO HANDLE KITCHEN FAUCET

#### **Description**

- Two lever handle with 12" spout length from wall surface
- Two hole wall mount 8" Centerset
- Durable ceramic disc valves