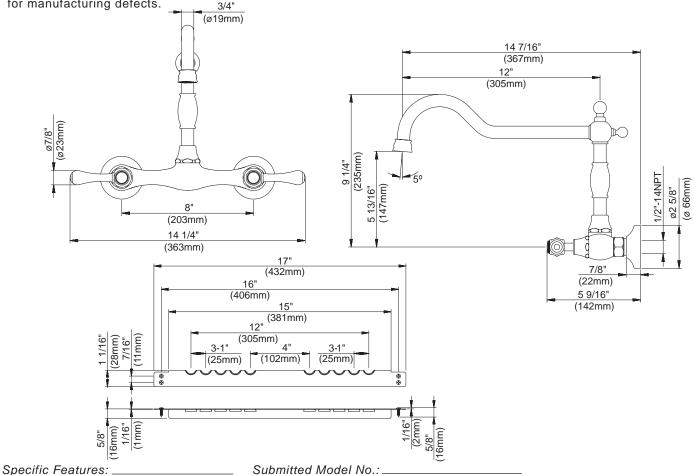

#### **Description**

- Two lever handle with 12" spout length from wall surface
- Two hole wall mount 8" Centerset
- Durable ceramic disc valves