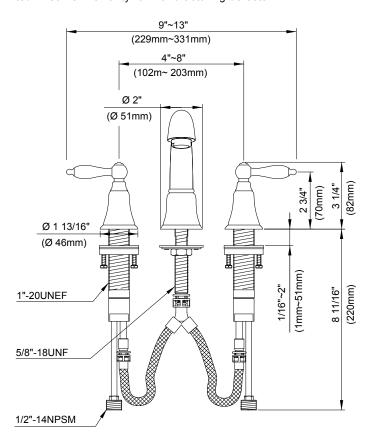

#### Description

- · Ceramic disc valves
- 5 3/4" high spout, 4 3/4" spout length, laminar flow
- · With metal touch-down drain assembly
- 3 hole mount, 4" 8" installation
- A112.18.1M, 1.5 gpm (5.7 LPM) maximum flow rate @ 20 80 psi