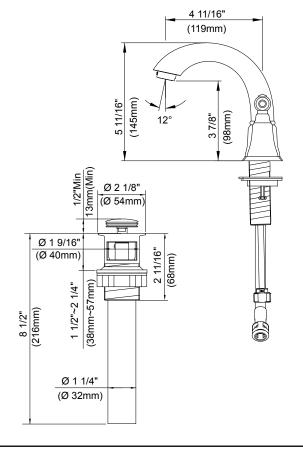

#### Description

- · Ceramic disc valves
- 5 3/4" high spout, 4 3/4" spout length, laminar flow
- · With metal touch-down drain assembly
- 3 hole mount, 4" 8" installation
- A112.18.1M, 1.5 gpm (5.7 LPM) maximum flow rate @ 20 80 psi