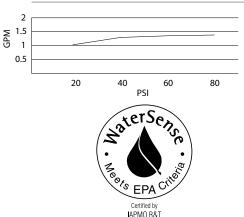

#### Description

- · Ceramic disc valves
- 5 3/4" high spout, 4 3/4" spout length, laminar flow
- · With metal touch-down drain assembly
- 3 hole mount, 4" 8" installation
- A112.18.1M, 1.5 gpm (5.7 LPM) maximum flow rate @ 20 80 psi

#### Flow Rate