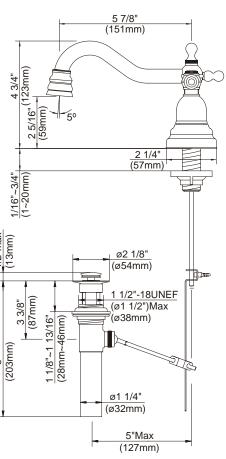

# **SPECIFICATIONS**

# TWO HANDLE CENTERSET LAVATORY FAUCET

## **Description**

- 2 handle with all brass pop-up drain assembly
- Brass tubular spout

### **Standards**

- ASME A112.18.1
- CSA B125
- NSF 61-9
- Listed IAPMO/UPC
- Energy policy act of 1992
- ADA Accessibility Guidelines for Buildings and Facilities - 4.27.4 Controls and Mechanisms &

D306257 OPULENCE™