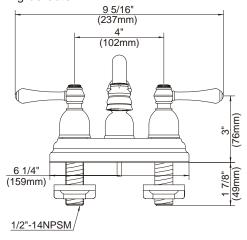

# **SPECIFICATIONS**

# TWO HANDLE CENTERSET LAVATORY FAUCET

## **Description**

- 2 handle with all brass pop-up drain assembly
- Brass tubular spout

### **Standards**

- ASME A112.18.1
- CSA B125
- NSF 61-9
- Listed IAPMO/UPC
- Energy policy act of 1992
- ADA Accessibility Guidelines for Buildings and Facilities - 4.27.4 Controls and Mechanisms &

D306257 OPULENCE™