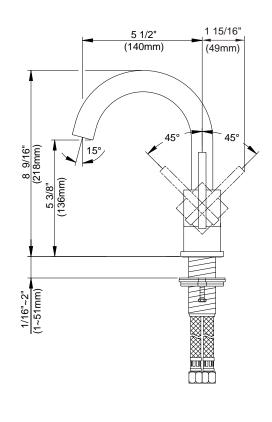

### Description

- Ceramic disc valve
- 8 1/2" high swivel spout, 5 1/2" spout length
- · Metal touch down drain assembly
- Single hole mount