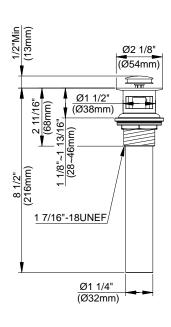

#### Model

D221542 (Replaces D223544 series)

### Description

- Ceramic disc valve
- 8 1/2" high swivel spout, 5 1/2" spout length
- · Metal touch down drain assembly
- Single hole mount