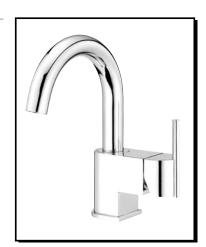

## COMO™ SINGLE HANDLE LAVATORY FAUCET

### Description

- Ceramic disc valve
- 8 1/2" high swivel spout, 5 1/2" spout length
- · Metal touch down drain assembly
- Single hole mount