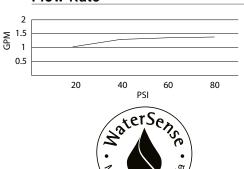

#### **Standards**

- NSF 61-9
- Energy Policy Act of 1992

- ASME A112.18.1M/A112.18.1
- NSF/ANSI 372
- CSA B125.1

• ADA Accessibility Guidelines for Buildings and Facilities -4.27.4 Controls and Mechanisms