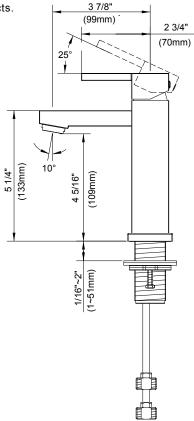

## Description

- · Ceramic disc valve
- 5 1/4" high spout, laminar flow
- 50/50 touch-down drain assembly
- · Single hole mount
- Flow rate: 1.5 gpm @ 60 psi