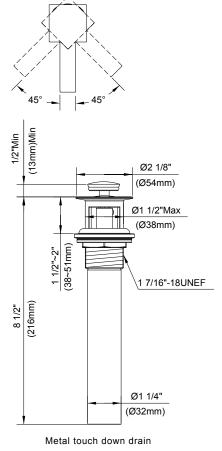

## Description

- · Ceramic disc valve
- 5 1/4" high spout, laminar flow
- 50/50 touch-down drain assembly
- · Single hole mount
- Flow rate: 1.5 gpm @ 60 psi