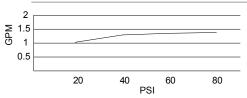

## Flow Rate

## Description

- · Ceramic disc valve
- 5 1/4" high spout, laminar flow
- 50/50 touch-down drain assembly
- · Single hole mount
- Flow rate: 1.5 gpm @ 60 psi