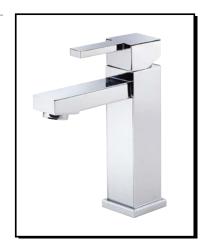

# REEF™ SINGLE HANDLE LAVATORY FAUCET

## Description

- · Ceramic disc valve
- 5 1/4" high spout, laminar flow
- 50/50 touch-down drain assembly
- · Single hole mount
- Flow rate: 1.5 gpm @ 60 psi