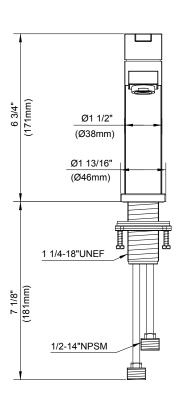

## Description

- · Ceramic disc valve
- 5 1/4" high spout, laminar flow
- 50/50 touch-down drain assembly
- · Single hole mount
- Flow rate: 1.5 gpm @ 60 psi