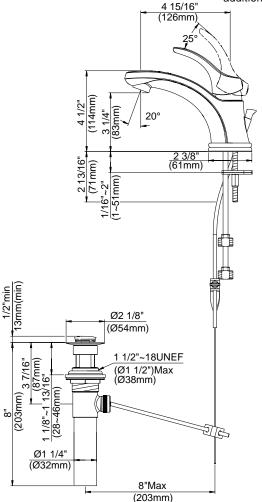

# Description

- Ceramic disc valve
- 4 1/2" high spout, 5" spout length
- Metal pop-up drain assembly
- · Single hole mount with optional deck plate