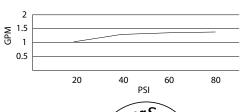

# **SPECIFICATIONS**

# AERIAL™ SINGLE HANDLE LAVATORY FAUCET

#### Model

D225525 (Replaces D301125 series)

# Description

- Ceramic disc valve
- 4 1/2" high spout, 5" spout length
- Metal pop-up drain assembly
- · Single hole mount with optional deck plate

### **Standards**



- UPC/cUPC
- NSF 61-9
- Energy policy act of 1992



• ASME A112.18.1



• CSA B125



Meets CA AB-1953



ADA Accessibility Guidelines for

Buildings and Facilities -4.27.4 Controls and Mechanisms

# Warranty

Danze products are covered by a manufacturer's limited "lifetime" warranty for manufacturing defects.





#### Flow Rate







### Finishes Available

- Chrome
- Other: Refer to Price List for additional finish



### **Submittal Information:**

Contractor: \_

Job Name: \_\_\_\_\_

Location: \_\_\_\_\_