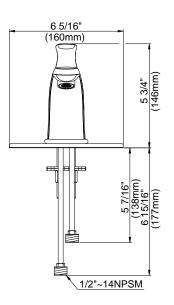

#### Model

D225525 (Replaces D301125 series)

# Description

- Ceramic disc valve
- 4 1/2" high spout, 5" spout length
- Metal pop-up drain assembly
- · Single hole mount with optional deck plate